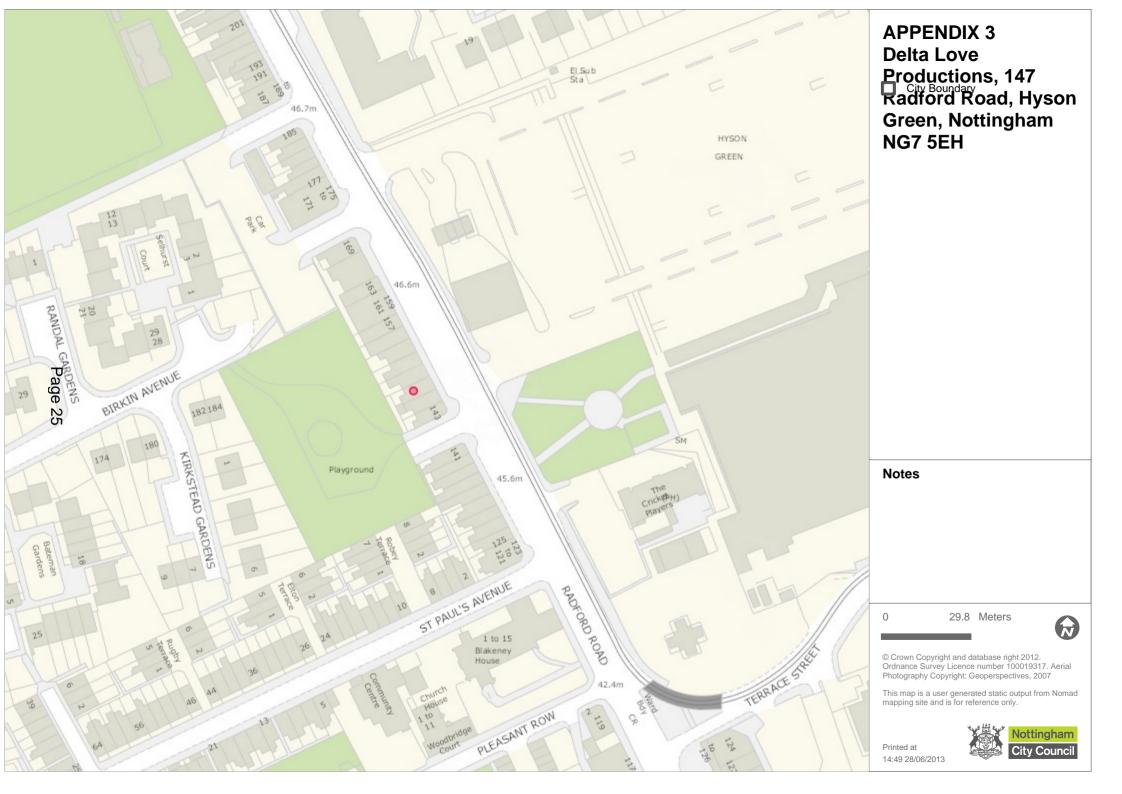

#### 3.0 BACKGROUND

- 3.1 These premises have been licensed as a sex shop since 1986. The current licence is due to expire on 27 July 2014 and is attached at Appendix 1.
- 3.2 The renewal application has been advertised in accordance with the legislative requirements in the Nottingham Evening Post and exhibited on the premises. There has also been consultation with Ward Councillors (including those of the immediately adjacent wards,) Police, The Chief Fire Officer, Social Services, Trading Standards, Planning and the Health & Safety Officer. A copy of the application is attached at Appendix 2.
- 3.3 A jointly signed letter of objection has been received and is attached at Appendix 4. The content of the letter does not relate to any of the statutory grounds of refusal and the objectors were given the opportunity to clarify their grounds of objection but have failed to do so. In the circumstances, little or no weight can be attached to the objection. The matters referred to in the letter are not felt to constitute a breach of any licence condition.
- 3.4 Delta Love Productions, 147 Radford Road is situated in a row of shops. There are residential properties behind the shop, but not close to the premises. There are no schools in the vicinity. A map showing the location of the premises is attached at appendix 3.
- 3.5 No compliance issues or complaints have been reported to the Licensing Section relating to these premises.