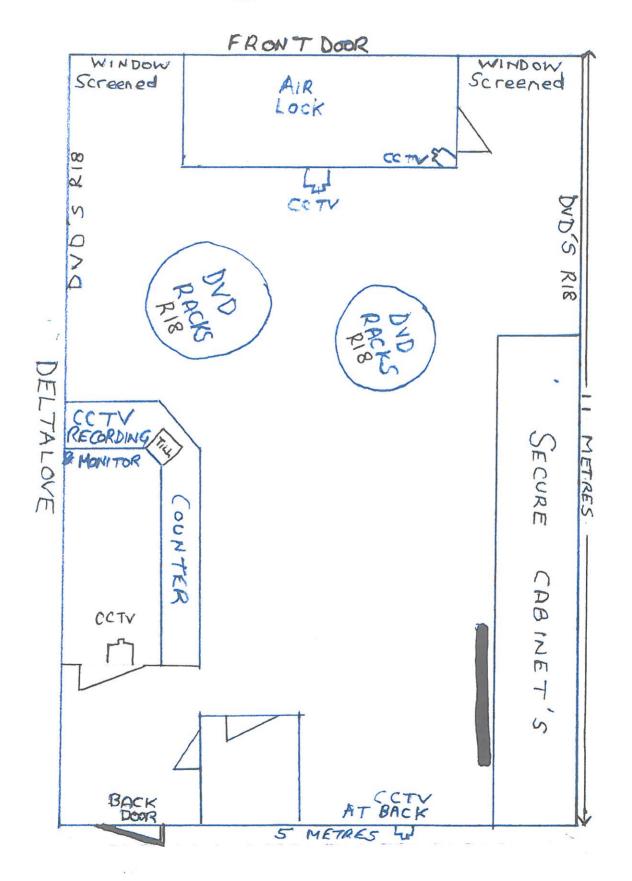

#### 3.0 BACKGROUND

- 3.1 These premises have been licensed as a sex shop since 1986. The current licence is due to expire on 27 July 2014 and is attached at Appendix 1.
- 3.2 The renewal application has been advertised in accordance with the legislative requirements in the Nottingham Evening Post and exhibited on the premises. There has also been consultation with Ward Councillors (including those of the immediately adjacent wards,) Police, The Chief Fire Officer, Social Services, Trading Standards, Planning and the Health & Safety Officer. A copy of the application is attached at Appendix 2.
- 3.3 A jointly signed letter of objection has been received and is attached at Appendix 4. The content of the letter does not relate to any of the statutory grounds of refusal and the objectors were given the opportunity to clarify their grounds of objection but have failed to do so. In the circumstances, little or no weight can be attached to the objection. The matters referred to in the letter are not felt to constitute a breach of any licence condition.
- 3.4 Delta Love Productions, 147 Radford Road is situated in a row of shops. There are residential properties behind the shop, but not close to the premises. There are no schools in the vicinity. A map showing the location of the premises is attached at appendix 3.
- 3.5 No compliance issues or complaints have been reported to the Licensing Section relating to these premises.